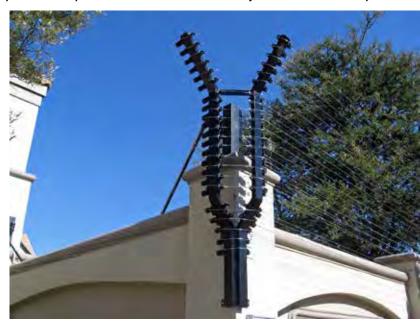

The high level integration of electric fence security system delivers full configuration, control and monitoring capabilities for multi-zoned, multi-site perimeter security. Our security electric and non-electric fence systems are safe, effective and reliable perimeter security solutions. It is configurable for any type and size of business. Our security solutions are fully customizable. The electric-fence technology has been installed throughout the world to provide effective perimeter protection and site security across a broad spectrum of applications.

To ensure such a high voltage, the wires used for the energizers need to have a high conductivity. This means that the wire should have a low resistance. For this purpose, professionals at Stinger use a specially made aluminum wire which has an extremely low resistance of 30 Ohm/km, compared to 260 Ohm/km on braided steel wire. The lower the resistance, the higher is the conductivity. This results in higher energy and voltage availability on the fence.