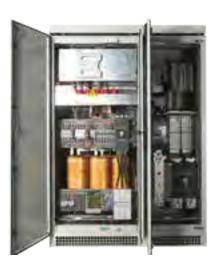

#### 50000 kVA to 100 KVA AUTOMATIC VOLTAGE STABILIZER PARALLEL REDUNDANT - VOR-3P50000

What is the Parallel Redundant Voltage Stabilizer?

VOR is an AC optimisation and regulation unit which supplies continuous, safe and constant voltage to the critical industrial machines and equipments. It adjusts the unstable grid voltage to the rate which is calculated according to the facility's unique conditions.

# **EDITELEKTRONİK**

EDIT ELEKTRONIK patented technology VOR Parallel Redundant Voltage Stabilizers provides usage continuouty and energy saving solutions;

The Structure of device is modular system. This mean is; user can add new energy saver modules according to increase of power requirements. User don't have to buy a new and bigger stabilizer.