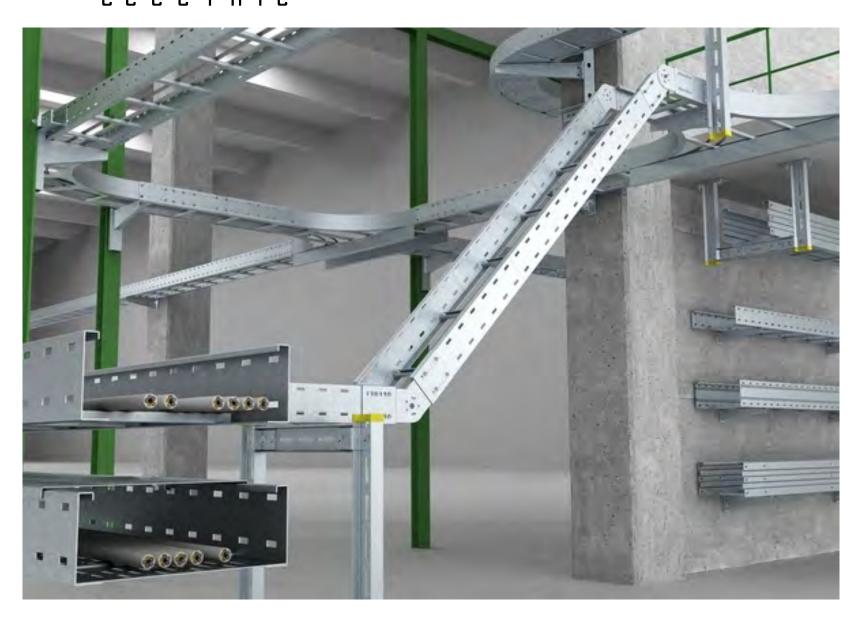

PANEL WORK

Our approach is to create strategic long – term industrypartnerships with our clients. To achieve this, we combine the best industry expertise with a proven service delivery method.

Cable Ladder Trays are designed to meet most requirements of cable and electrical wire installations and comply to local and international standards of fabrication and finishing.

### CABLE LADDER& MESH

Cable Mesh connection profile for installations requiring long runs of straight Cable Trays lengths. Applications: Network cabling, wiring closets, fiberto-desktop applications and can often be used in suspended ceiling plenum areas and under computer room flooring.