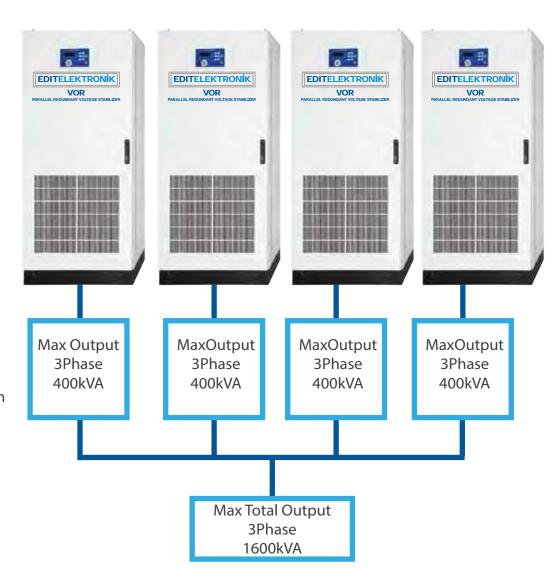

- > In this scenario total power need is 1600 kVA
- ➤ We will use 4 pcs 400kVA modules to meet this 1600kVA requirement.
- In this system all modules are communicate with eachothers.
  But the whole system manage from one point in VOR.
- ➤ LSR and other energy saving methods which we mentioned in presenation are used in VOR systems.