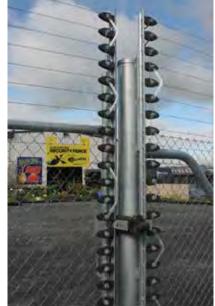

The high level integration of electric fence security system delivers full configuration, control and monitoring capabilities for multi-zoned, multi-site perimeter security. Our security electric and non-electric fence systems are safe, effective and reliable perimeter security solutions. It is configurable for any type and size of business. Our security solutions are fully customizable. The electric-fence technology has been installed throughout the world to provide effective perimeter protection and site security across a broad spectrum of applications.

To ensure such a high voltage, the wires used for the energizers need to have a high conductivity. This means that the wire should have a low resistance. For this purpose, professionals at Stinger use a specially made aluminum wire which has an extremely low resistance of 30 Ohm/km, compared to 260 Ohm/km on braided steel wire. The lower the resistance, the higher is the conductivity. This results in higher energy and voltage availability on the fence.