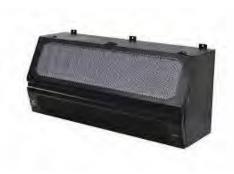

### Liebert Mini-Mate, Ceiling-Mounted Precision Cooling System, 3.5-28kW

### Part #MMD,MM0

The Liebert Mini-Mate is a zero footprint computer room cooling system for 7x24 temperature and humidity control and air filtration. It installs above a dropped ceiling and is easy to service, requiring only front access for maintenance.