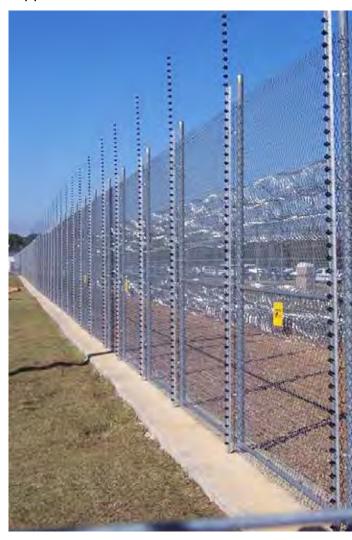

The high level integration of electric fence security system delivers full configuration, control and monitoring capabilities for multi-zoned, multi-site perimeter security. Our security electric and non-electric fence systems are safe, effective and reliable perimeter security solutions. It is configurable for any type and size of business. Our security solutions are fully customizable. The electric-fence technology has been installed throughout the world to provide effective perimeter protection and site security across a broad spectrum of applications.

To ensure such a high voltage, the wires used for the energizers need to have a high conductivity. This means that the wire should have a low resistance. For this purpose, professionals at Stinger use a specially made aluminum wire which has an extremely low resistance of 30 Ohm/km, compared to 260 Ohm/km on braided steel wire. The lower the resistance, the higher is the conductivity. This results in higher energy and voltage availability on the fence.