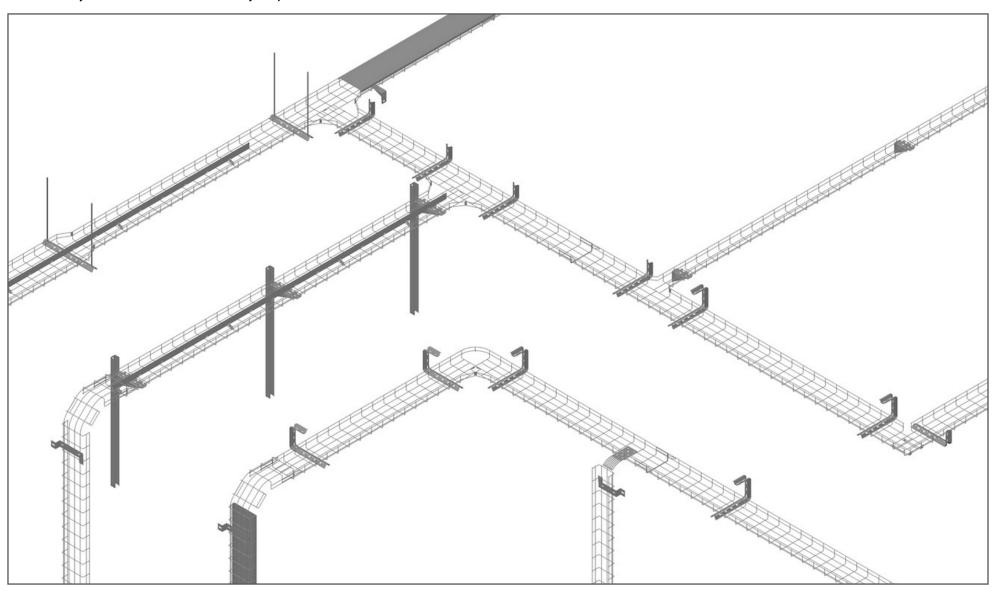

PANEL WORK

Our approach is to create strategic long – term industrypartnerships with our clients. To achieve this, we combine the best industry expertise with a proven service delivery method.

Cable Ladder Trays are designed to meet most requirements of cable and electrical wire installations and comply to local and international standards of fabrication and finishing.

### CABLE LADDER& MESH

Cable Mesh connection profile for installations requiring long runs of straight Cable Trays lengths. Applications: Network cabling, wiring closets, fiberto-desktop applications and can often be used in suspended ceiling plenum areas and under computer room flooring.

### CABLE LADDER& MESH