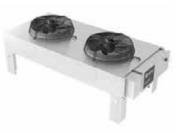

### **Heat Rejection**

Liebert MC Microchannel Outdoor Condenser, 28 - 220kW

### Part #MCS,MCM,MCL

The Liebert MC Microchannel Condenser is an outdoor air-cooled condenser that provides higher efficiency, while using less refrigerant. Features such as variable speed fans, advanced controls and a microchannel coil make this system...