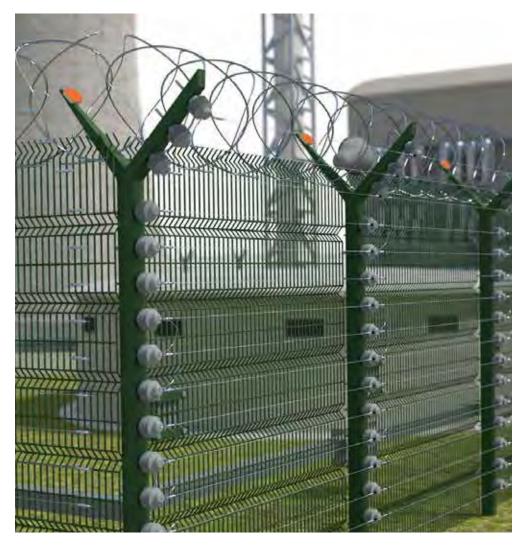

The high level integration of electric fence security system delivers full configuration, control and monitoring capabilities for multi-zoned, multi-site perimeter security. Our security electric and non-electric fence systems are safe, effective and reliable perimeter security solutions. It is configurable for any type and size of business. Our security solutions are fully customizable. The electric-fence technology has been installed throughout the world to provide effective perimeter protection and site security across a broad spectrum of applications.

To ensure such a high voltage, the wires used for the energizers need to have a high conductivity. This means that the wire should have a low resistance. For this purpose, professionals at Stinger use a specially made aluminum wire which has an extremely low resistance of 30 Ohm/km, compared to 260 Ohm/km on braided steel wire. The lower the resistance, the higher is the conductivity. This results in higher energy and voltage availability on the fence.