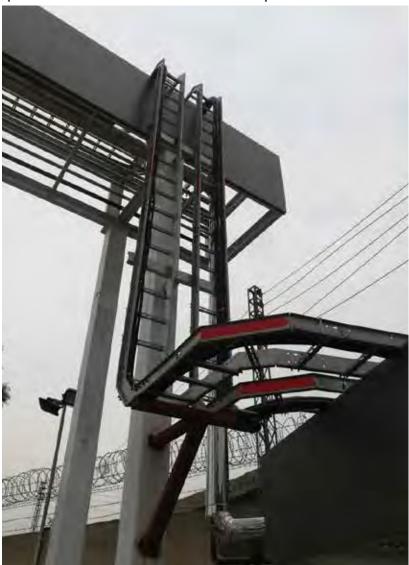

PANEL WORK

Our approach is to create strategic long – term industrypartnerships with our clients. To achieve this, we combine the best industry expertise with a proven service delivery method.

Cable Ladder Trays are designed to meet most requirements of cable and electrical wire installations and comply to local and international standards of fabrication and finishing.

### CABLE LADDER& MESH

Cable Mesh connection profile for installations requiring long runs of straight Cable Trays lengths. Applications: Network cabling, wiring closets, fiberto-desktop applications and can often be used in suspended ceiling plenum areas and under computer room flooring.

### CABLE LADDER& MESH