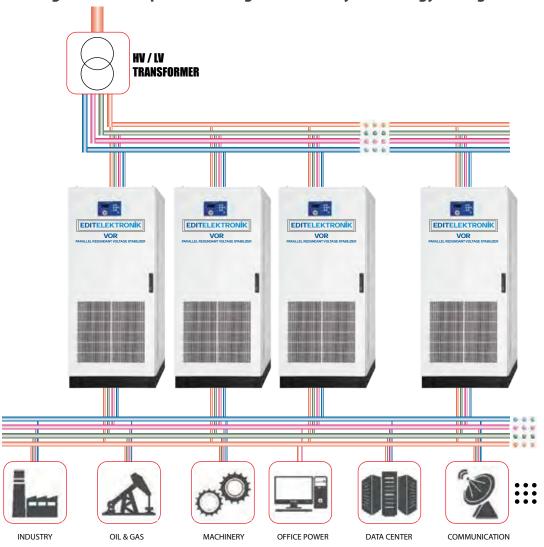

#### 50000 kVA to 100 KVA AUTOMATIC VOLTAGE STABILIZER PARALLEL REDUNDANT - VOR-3P50000

What is the Parallel Redundant Voltage Stabilizer?

VOR is an AC optimisation and regulation unit which supplies continuous, safe and constant voltage to the critical industrial machines and equipments. It adjusts the unstable grid voltage to the rate which is calculated according to the facility's unique conditions.

# **EDITELEKTRONİK**

EDIT ELEKTRONIK patented technology VOR Parallel Redundant Voltage Stabilizers provides usage continuouty and energy saving solutions;

The Structure of device is modular system. This mean is; user can add new energy saver modules according to increase of power requirements. User don't have to buy a new and bigger stabilizer.

User can make to VOR BIGGER.