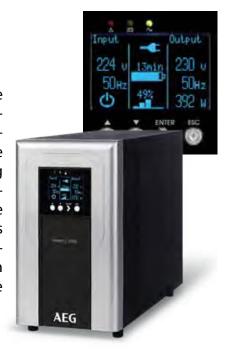

#### **PROTECT Conline UPS**

1 - 10 kVA 1-phase/1-phase

Protect C is a VFI / double conversion online UPS suitable for safe supply of application-critical loads in the IT environment such as workstations, servers, storage systems and sensitive switching and control systems. With the lag increased to 0.9 the demand of higher performance active loads was taken into account. The ECO and frequency inverter operation modes highlight the requirements for a modern versatile UPS. Protect C series is also available on request as a rack mount version as well as one with longer battery backup time.

## **UPS SYSTEMS**

Single-Phase Uninterruptible Power Supplies

AEG PS' range of UPS systems contains uninterruptible power supplies in all power classes with 1-phase output power. These UPS are specifically adapted to the requirements of an IT environment. Here, an uninterruptible power supply is essential to ensure a smooth operation and sufficient data protection. With UPS systems, computers and servers are protected against insufficient power quality and shut down running processes in a controlled way during any power cuts.