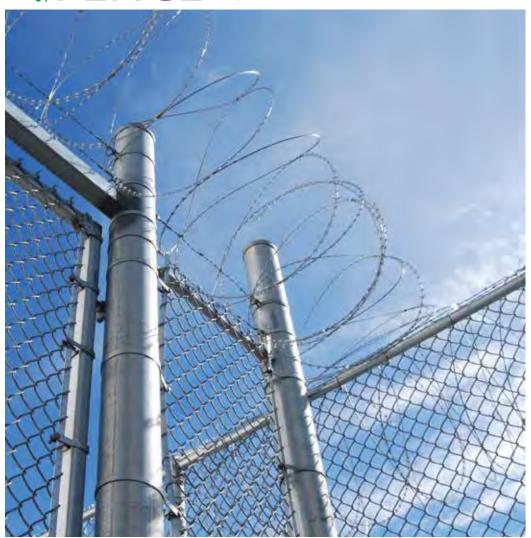

The high level integration of electric fence security system delivers full configuration, control and monitoring capabilities for multi-zoned, multi-site perimeter security. Our security electric and non-electric fence systems are safe, effective and reliable perimeter security solutions. It is configurable for any type and size of business. Our security solutions are fully customizable. The electric-fence technology has been installed throughout the world to provide effective perimeter protection and site security across a broad spectrum of applications.

To ensure such a high voltage, the wires used for the energizers need to have a high conductivity. This means that the wire should have a low resistance. For this purpose, professionals at Stinger use a specially made aluminum wire which has an extremely low resistance of 30 Ohm/km, compared to 260 Ohm/km on braided steel wire. The lower the resistance, the higher is the conductivity. This results in higher energy and voltage availability on the fence.