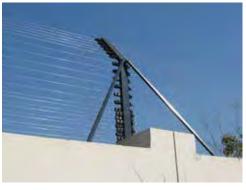

The high level integration of electric fence security system delivers full configuration, control and monitoring capabilities for multi-zoned, multi-site perimeter security. Our security electric and non-electric fence systems are safe, effective and reliable perimeter security solutions. It is configurable for any type and size of business. Our security solutions are fully customizable. The electric-fence technology has been installed throughout the world to provide effective perimeter protection and site security across a broad spectrum of applications.

To ensure such a high voltage, the wires used for the energizers need to have a high conductivity. This means that the wire should have a low resistance. For this purpose, professionals at Stinger use a specially made aluminum wire which has an extremely low resistance of 30 Ohm/km, compared to 260 Ohm/km on braided steel wire. The lower the resistance, the higher is the conductivity. This results in higher energy and voltage availability on the fence.