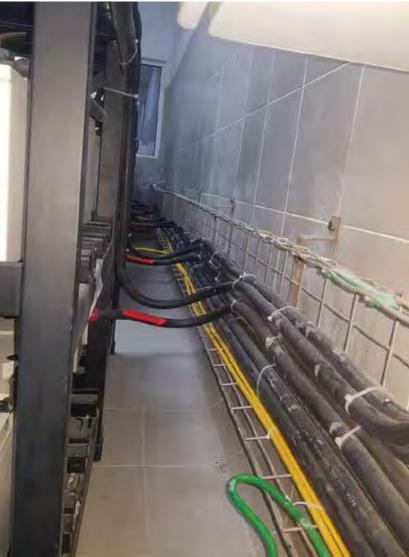

PANEL WORK

Our approach is to create strategic long – term industrypartnerships with our clients. To achieve this, we combine the best industry expertise with a proven service delivery method.

Cable Ladder Trays are designed to meet most requirements of cable and electrical wire installations and comply to local and international standards of fabrication and finishing.

### CABLE LADDER& MESH

Cable Mesh connection profile for installations requiring long runs of straight Cable Trays lengths. Applications: Network cabling, wiring closets, fiberto-desktop applications and can often be used in suspended ceiling plenum areas and under computer room flooring.

### CABLE LADDER& MESH