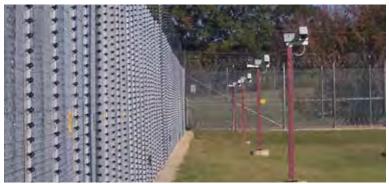

The high level integration of electric fence security system delivers full configuration, control and monitoring capabilities for multi-zoned, multi-site perimeter security. Our security electric and non-electric fence systems are safe, effective and reliable perimeter security solutions. It is configurable for any type and size of business. Our security solutions are fully customizable. The electric-fence technology has been installed throughout the world to provide effective perimeter protection and site security across a broad spectrum of applications.

To ensure such a high voltage, the wires used for the energizers need to have a high conductivity. This means that the wire should have a low resistance. For this purpose, professionals at Stinger use a specially made aluminum wire which has an extremely low resistance of 30 Ohm/km, compared to 260 Ohm/km on braided steel wire. The lower the resistance, the higher is the conductivity. This results in higher energy and voltage availability on the fence.