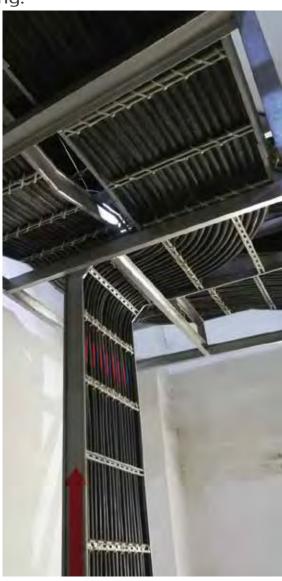

PANEL WORK

Our approach is to create strategic long – term industrypartnerships with our clients. To achieve this, we combine the best industry expertise with a proven service delivery method.

Cable Ladder Trays are designed to meet most requirements of cable and electrical wire installations and comply to local and international standards of fabrication and finishing.

### CABLE LADDER& MESH

Cable Mesh connection profile for installations requiring long runs of straight Cable Trays lengths. Applications: Network cabling, wiring closets, fiberto-desktop applications and can often be used in suspended ceiling plenum areas and under computer room flooring.

### CABLE LADDER& MESH