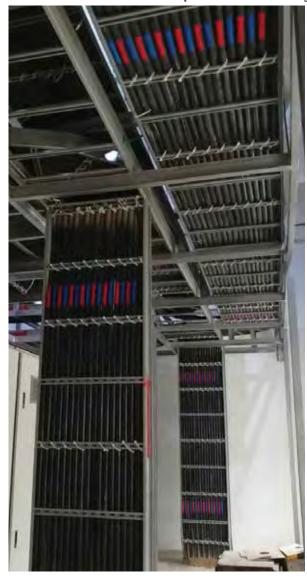

PANEL WORK

Our approach is to create strategic long – term industrypartnerships with our clients. To achieve this, we combine the best industry expertise with a proven service delivery method.

Cable Ladder Trays are designed to meet most requirements of cable and electrical wire installations and comply to local and international standards of fabrication and finishing.

### CABLE LADDER& MESH

Cable Mesh connection profile for installations requiring long runs of straight Cable Trays lengths. Applications: Network cabling, wiring closets, fiberto-desktop applications and can often be used in suspended ceiling plenum areas and under computer room flooring.

### CABLE LADDER& MESH