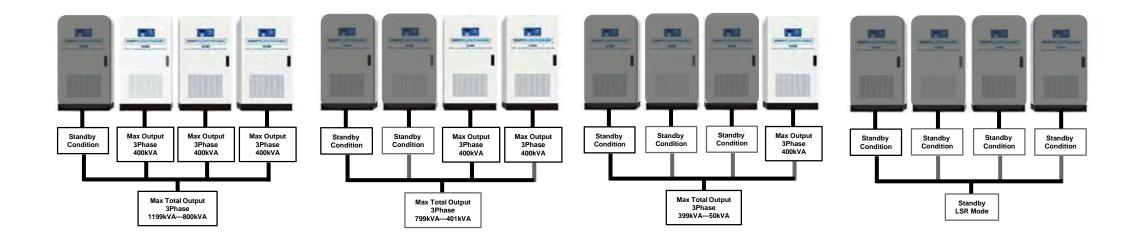

# **EDITELEKTRONİK**

This Modular technology can be used for energy saving especially at big power levels. According to usage of power level, energy saver modules go to standby mode and save their own energy consumption. We can explain this system on an example;

- > In this scenario total power need is 1600 kVA
- ➤ We will use 4 pcs 400kVA modules to meet this 1600kVA requirement.
- In this system all modules are communicate with eachothers.
  But the whole system manage from one point in VOR.
- ➤ LSR and other energy saving methods which we mentioned in presenation are used in VOR systems.

# **Different Energy Saving Ways For Different Power Usage Levels;**

Situation 1 shows that when usage power goes down to lower than 1200 kVA, last module turns standby mode Situation 2 shows that when usage power goes down to lower than 800 kVA, last two modules turn standby mode Situation 3 shows that when usage power goes down to lower than 400 kVA, last three modules turn standby mode Situation 4 shows that when usage power goes defined LSR current or voltage level ranges, whole VOR system truns to standby mode

With whole explained features VOR provides totally up to 20% energy saving