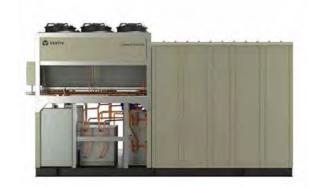

### **Room Cooling**

Liebert DSE Free-Cooling Economization System, 50-250kW

### Part #DA0

Reduce costs and increase economization hours with the highly efficient Liebert DSE Packaged Free-Cooling Solution. The Liebert DSE is the world's most widely deployed pumped refrigerant economization system for data centers,